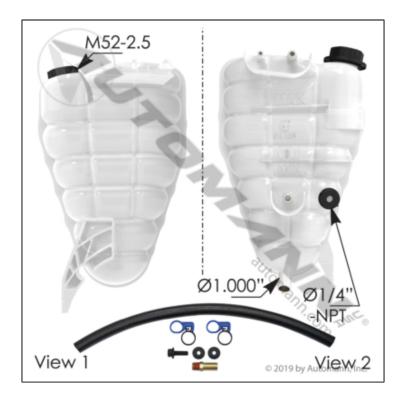

## **Coolant Reservoir IHC**

| Automann #           | 575.1039                                                            |
|----------------------|---------------------------------------------------------------------|
| UPC Code             | 889626371561                                                        |
| Brand                | Automann                                                            |
| Product Level        | Fleet Standard                                                      |
| Description          | Coolant Reservoir, Includes 572.2005 Cap 10 PSI 8600, 92-9400, 9900 |
| Ref. #               | 2593488C91                                                          |
| Shipping             | Parcel friendly                                                     |
| Unit Size            | 1                                                                   |
| Weight               | 5.75 lbs                                                            |
| Pkg. Dimensions (in) | 19.5 X 14 X 13.25                                                   |
| Arrival Date         | December 2017                                                       |
|                      |                                                                     |