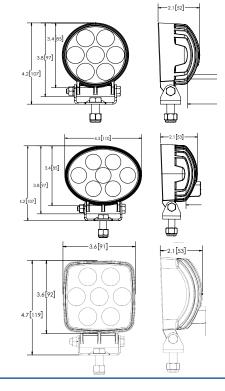

## EW2110 SERIES Seven 1-Watt LEDs

The EW2110 Series worklight offers a long maintenance-free life expectancy coupled with a compact footprint, allowing limitless fit-and-forget mounting options. With 950 plus raw lumens, the flood beams deliver effective and safe coverage in the vehicle work area. With 12-80 voltage range, these worklight will meet all of your vehicle worklamp lighting needs.

### Models

| PART NO.   | FORM   | RAW LUMENS | AMPS | CONNECTION |
|------------|--------|------------|------|------------|
| EW2110     | Round  | 1000       | 1.8  | Standard   |
| EW2111     | Oval   | 950        | 1.2  | Standard   |
| EW2111-DEU | Oval   | 950        | 1.2  | Deutsch    |
| EW2112     | Square | 1000       | 1.6  | Standard   |
| EW2112-DEU | Square | 1000       | 1.6  | Deutsch    |

### **Features and Benefits**

- 12-80 VDC
- Compact design
- Aluminum heatsink housing
- Polycarbonate lens
- Zinc plated steel mounting bracket