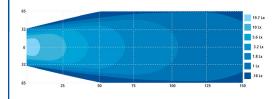

lumens, the flood beams deliver effective and safe coverage in the vehicle work area. With 12-80 voltage range, these worklight will meet all of your vehicle worklamp lighting needs.

### Models

| PART NO.   | FORM   | RAW LUMENS | AMPS | CONNECTION |
|------------|--------|------------|------|------------|
| EW2110     | Round  | 1000       | 1.8  | Standard   |
| EW2111     | Oval   | 950        | 1.2  | Standard   |
| EW2111-DEU | Oval   | 950        | 1.2  | Deutsch    |
| EW2112     | Square | 1000       | 1.6  | Standard   |
| EW2112-DEU | Square | 1000       | 1.6  | Deutsch    |

### **Features and Benefits**

- 12-80 VDC
- Compact design
- Aluminum heatsink housing
- Polycarbonate lens
- Zinc plated steel mounting bracket



#### **Beam Pattern**

EW2111 EW2111-DEU

CE

EW2110