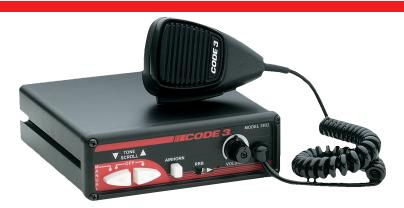

# **SCORPION™ SIREN**

### **Easy Tone Selection**

The Scorpion<sup>™</sup> has a siren tone selection at the touch of a button. Features include instant on, air horn, public address, radio rebroadcast, output short circuit protection, wail, yelp, HiLo, Hyperyelp, and is Banshee<sup>®</sup> siren amp compatible for additional features.

#### Model

| PART NO. | CONTROLLER                                   | VOLTS |
|----------|----------------------------------------------|-------|
| 3932MJ   | Siren Tone Control With PA and RRB, Mic Jack | 12    |
| 3930     | Siren Tone Control With PA Only              | 12    |
| 39304    | Siren Tone Control With PA Only              | 24    |
| 3932     | Siren Tone Control With PA and RRB, Perm Mic | 12    |

### **Features and Benefits**

- 12/24 VDC
- 100W
- Instant on
- Wail, Yelp, Hi-Lo and HyperYelp tones
- Air Horn
- Output short circuit protection
- Banshee® siren amp compatible for additional features