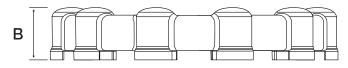

#### **Specifications**

A = 53.5 mm B = 61.5 mm

SPECIFICATIONS ARE VALID FOR ALL COLOURS IN THIS SIZE