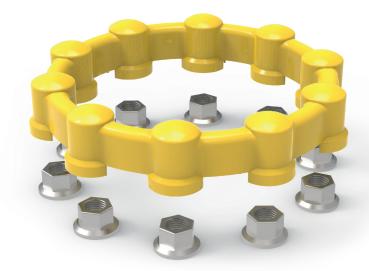

# Luglock®

**TECHNICAL DATA SHEET** 

Luglock<sup>®</sup> is a retainer and protective cap in the form of a ring which protects all wheel nuts from damage. Luglock<sup>®</sup> is designed for the North American market.

### Product: Luglock<sup>®</sup> Yellow Product Code: LLY331028575

**Function:** The Luglock<sup>®</sup> combines a retainer and a protective cap in the form of a ring. It provides a retaining function for the wheel nuts and protects them from external elements such as water, dirt, road salts and rust. Luglock<sup>®</sup> is specifically designed for American wheel pitch circle diameter (PCDs).