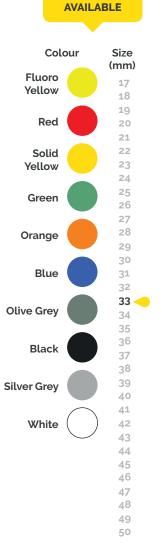

Sizes: Currently only 33mm for PCD 285.75mm

Colour: Other colours are available subject to quantity.