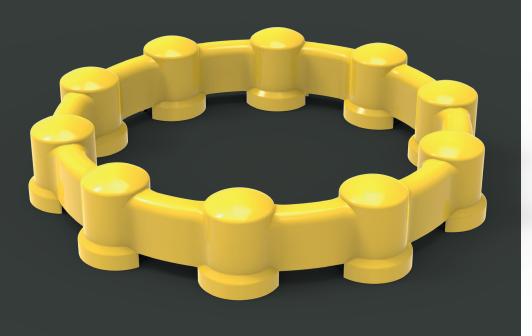

# Luglock®

**TECHNICAL DATA SHEET** 

Luglock<sup>®</sup> is a retainer and protective cap in the form of a ring which protects all wheel nuts from damage. Luglock<sup>®</sup> is designed for the North American market.

### Product: Luglock<sup>®</sup> Yellow Product Code: LLY331028575

**Function:** The Luglock<sup>®</sup> combines a retainer and a protective cap in the form of a ring. It provides a retaining function for the wheel nuts and protects them from external elements such as water, dirt, road salts and rust. Luglock<sup>®</sup> is specifically designed for American wheel pitch circle diameter (PCDs).