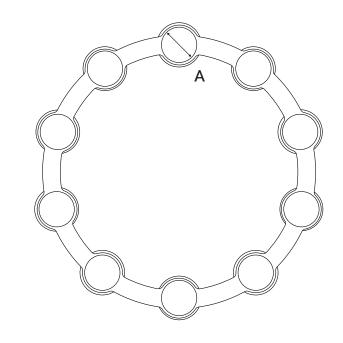

#### **Specifications**

A = 53.5 mm B = 61.5 mm

SPECIFICATIONS ARE VALID FOR ALL COLOURS IN THIS SIZE