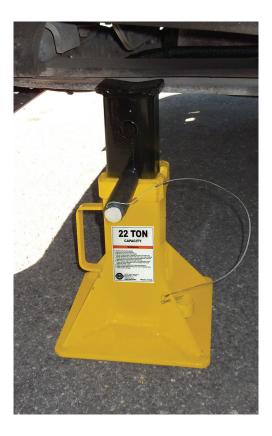

## **BENEFITS & FEATURES:**

- Used for Fleet & Maintenance Garages.
- Pin Style Column adjusts to Three different Axle Height Positions.
- Adjustable pin is secured to stand to prevent loss.
- Handle provides ease of positioning and carrying.
- 1/4" thick solid steel base plate for added stability.
- Maximum Capacity of 22 Tons.
- Sold as a pair.

### **Specifications:**

**MODEL 10455-PAIR** 

The [Model #10455-PAIR] 22 Ton Jack Stand are used for fleet and maintenance garages. Pin type support column adjusts to three different axle height positions. Adjustment pin is secured to stand to prevent loss. Handle provides ease of positioning and carrying. 1/4'' thick solid steel base plate for added stability. Maximum Capacity of 22 Tons. Sold as a Pair.