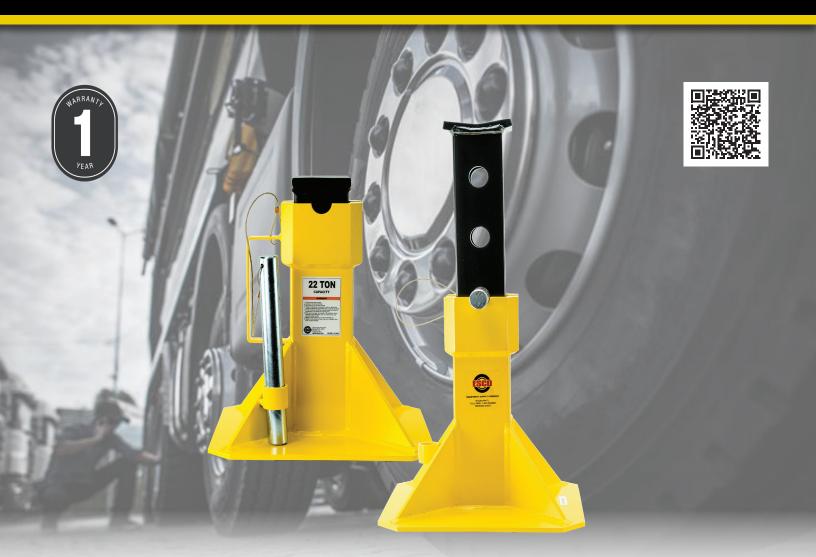

## 22 Ton Pin Style Support Stands MODEL 10455-PAIR

## **BENEFITS & FEATURES:**

- Used for Fleet & Maintenance Garages.
- Pin Style Column adjusts to Three different Axle Height Positions.
- Adjustable pin is secured to stand to prevent loss.
- Handle provides ease of positioning and carrying.
- 1/4" thick solid steel base plate for added stability.
- Maximum Capacity of 22 Tons.
- Sold as a pair.

### **Specifications:**

**MODEL 10455-PAIR** 

The [Model #10455-PAIR] 22 Ton Jack Stand are used for fleet and maintenance garages. Pin type support column adjusts to three different axle height positions. Adjustment pin is secured to stand to prevent loss. Handle provides ease of positioning and carrying. 1/4'' thick solid steel base plate for added stability. Maximum Capacity of 22 Tons. Sold as a Pair.