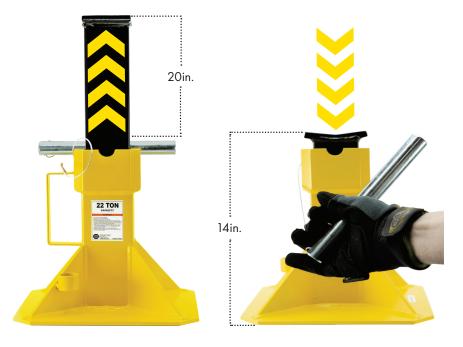

## **APPLICATIONS:**

| Capacity | Min. Height | Max. Height | Weight |
|----------|-------------|-------------|--------|

| Capacity             | Min. Height     | Max. Height     | weight          |
|----------------------|-----------------|-----------------|-----------------|
| 22 Ton / 44,000 lbs. | 14 in. / 356 mm | 20 in. / 508 mm | 75 lbs. / 34 kg |