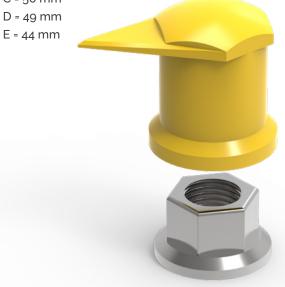

cles, dangerous goods transporters, etc. It is also used in the industrial sector, and wherever safety critical fasteners can loosen due to heavy vibrations.

**Main benefits:** Improves the safety of nut fittings. Enables quick and easy visual checks and monitoring. Reduces maintenance costs by saving time and money.

**Sizes:** All sizes are measured across the flat (a/f) of the nut (in mm). Available in sizes as shown on the front page.

**Colour:** Other colours are available subject to quantity.

**Bespoke barrel length:** We can also offer shortening of the barrel length subject to size and availability (usual lead time 2-3 weeks depending on demand).

SPECIFICATIONS ARE VALID FOR ALL COLOURS IN THIS SIZE



#### **Specifications**

A = 58 mm B = 69 mm C = 50 mm D = 49 mm E = 44 mm



## GLOBAL LEADERS IN WHEEL SAFETY

Tel: +44 (0)1524 271 200 info@checkpoint-safety.com www.checkpoint-safety.com