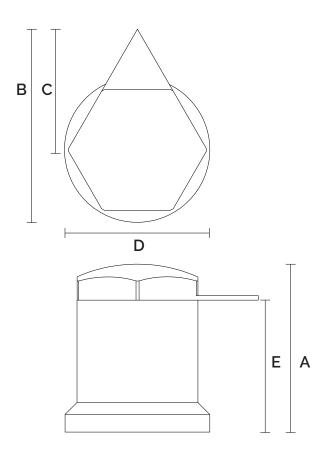

SPECIFICATIONS ARE VALID FOR ALL COLOURS IN THIS SIZE

#### **Specifications**

A = 58 mm B = 69 mm C = 50 mm D = 49 mm E = 44 mm