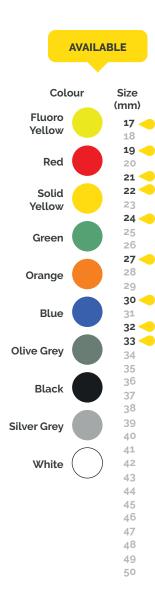

**Main benefits:** Improves the safety of nut fittings. Enables quick and easy visual checks and monitoring. Reduces maintenance costs by saving time and money.

**Sizes:** All sizes are measured across the flat (a/f) of the nut (in mm). Available in sizes as shown on the front page.

**Colour:** Other colours are available subject to quantity.

**Bespoke barrel length:** We can also offer shortening of the barrel length subject to size and availability (usual lead time 2-3 weeks depending on demand).