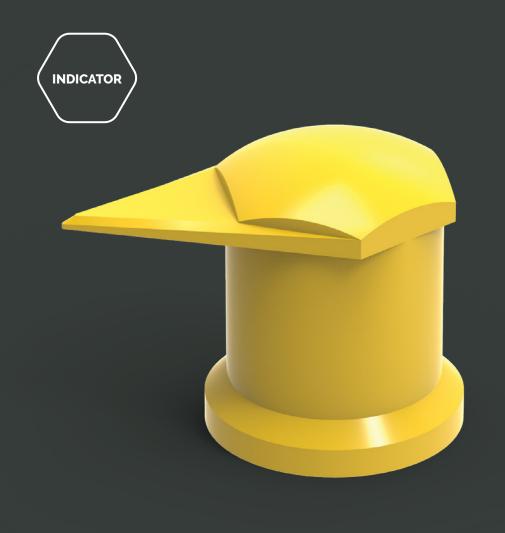

# **Dustite LR®**

Dustite LR® is a loose wheel nut indicator and protective cap, which also provides an overheating indication. The LR version is designed for wheels with trims.

### **Dustite LR®**

Product: Dustite LR® Yellow 30mm Product Code: DTLRY30S

**Function:** The Dustite LR® combines a loose wheel nut indicator and a protective cap, to indicate movement of the wheel nuts and to protect them from external elements such as water, dirt, road salts and rust. The Dustite LR® will also melt to indicate any overheating issues. This version is designed specifically for use on wheels with trims or step rings.