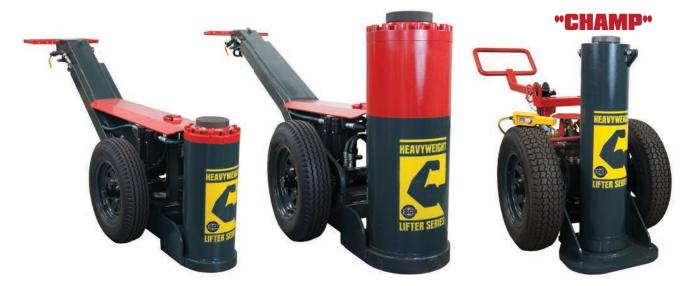

## Heavyweight CHAMP Series Hydraulic Jacks

Fast, transportable, light, efficient and cost-effective. The CHAMP Series, High-Tonnage, Air-Hydraulic Jacks combine heavy-duty performance and reliability with ease of use, safety and mobility. Available in 100 Ton to 200 Ton capacities and starting lift points of 27" or 38" with extensions to take the starting lift point as high as 64".

## **CHAMP Series Options include:**

- Safety LED Lighting (focused & surround)
- Safety Cribbing
- Foam Filled Tires
- Remote Operation

| ESCO Part Number | Tonnage | Cylinder Size<br>in/ <i>cm</i> |  |
|------------------|---------|--------------------------------|--|
| EJR-100-27       | 100     | 27" <u>68.6cm</u>              |  |
| EJR-100-38       | 100     | 38" 96.5cm                     |  |
| EJR-150-27       | 150     | 27" 68.6cm                     |  |
| EJR-150-38       | 150     | 38" 96.5cm                     |  |
| EJR-200-27       | 200     | 27" <u>68.6cm</u>              |  |
| EJR-200-38       | 200     | 38" 96.5cm                     |  |