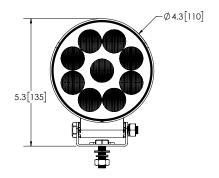

## **Round LED Worklight**

ECCO's E92005W LED worklight is a reliable and high-quality option for commercial vehicles. It has 1,500 RAW lumens and a flood beam to illuminate the area providing maximum safety and visibility at night. The E92005W is easy to install with a single bolt mount and can be placed behind the cab of a tow truck, on the headache rack of a work truck, or on the rear of a construction vehicle, among other applications. This worklight features a durable polycarbonate lens and a low amp draw, allowing it to work for a longer time without draining the battery.

## **Design Features**

- 12-24 VDC
- · Rugged heatsink housing
- Nine 1.5-watt LED lights
- Steel mounting bracket
- Polycarbonate lens