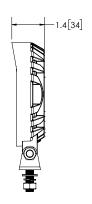

## **Round LED Worklight**

ECCO's E92005W LED worklight is a reliable and high-quality option for commercial vehicles. It has 1,500 RAW lumens and a flood beam to illuminate the area providing maximum safety and visibility at night. The E92005W is easy to install with a single bolt mount and can be placed behind the cab of a tow truck, on the headache rack of a work truck, or on the rear of a construction vehicle, among other applications. This worklight features a durable polycarbonate lens and a low amp draw, allowing it to work for a longer time without draining the battery.

## **Design Features**

- 12-24 VDC
- · Rugged heatsink housing
- Nine 1.5-watt LED lights
- Steel mounting bracket
- Polycarbonate lens