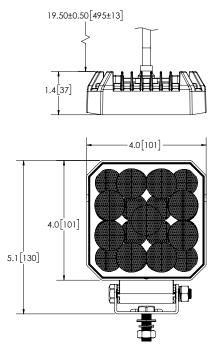

## **Square LED Worklight**

ECCO's E92006W LED worklight is a reliable and high-quality option for commercial vehicles. It has 1,500 RAW lumens and a flood beam to illuminate the area providing maximum safety and visibility at night. The E92006W is easy to install with a single bolt mount and can be placed behind the cab of a tow truck, on the headache rack of a work truck, or on the rear of a construction vehicle, among other applications. This worklight features a durable polycarbonate lens and a low amp draw, allowing it to work for a longer time without draining the battery.

## **Design Features**

- 12-24 VDC
- · Rugged heatsink housing
- Nine 1.5-watt LED lights
- · Steel mounting bracket
- Polycarbonate lens