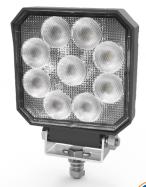

## **Square LED Worklight**

ECCO's E92006W LED worklight is a reliable and high-quality option for commercial vehicles. It has 1,500 RAW lumens and a flood beam to illuminate the area providing maximum safety and visibility at night. The E92006W is easy to install with a single bolt mount and can be placed behind the cab of a tow truck, on the headache rack of a work truck, or on the rear of a construction vehicle, among other applications. This worklight features a durable polycarbonate lens and a low amp draw, allowing it to work for a longer time without draining the battery.

| N A | ۱. |   |   | L  |
|-----|----|---|---|----|
| IVI | 0  | a | е | IS |

PART NO. **TYPE RAW LUMENS AMPS** 1.2 E92006W Flood 1,500

## **Design Features**

- 12-24 VDC
- · Rugged heatsink housing
- Nine 1.5-watt LED lights
- · Steel mounting bracket
- Polycarbonate lens