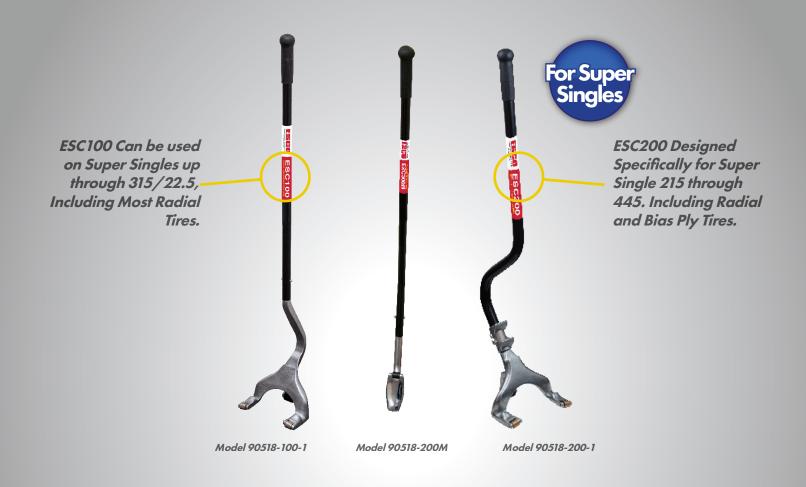

## ESC Demount/Mount Tools MODEL 90518 SERIES

PROFESSIONAL SERIES

## **Benefits & Features:**

| Demount & Mount All 22.50" - 24.50" tires & up.     |
|-----------------------------------------------------|
| Save Time & Money                                   |
| Only Lift Tire Once                                 |
| Does Not Damage the Bead                            |
| Simple Function                                     |
| Can be Used While Wheel is On Vehicle (Some Cases)  |
| Demount & Mount Tire in Less than 30 seconds!       |
| Rubber Coated Handle for Supported Grip & Leverage. |
|                                                     |