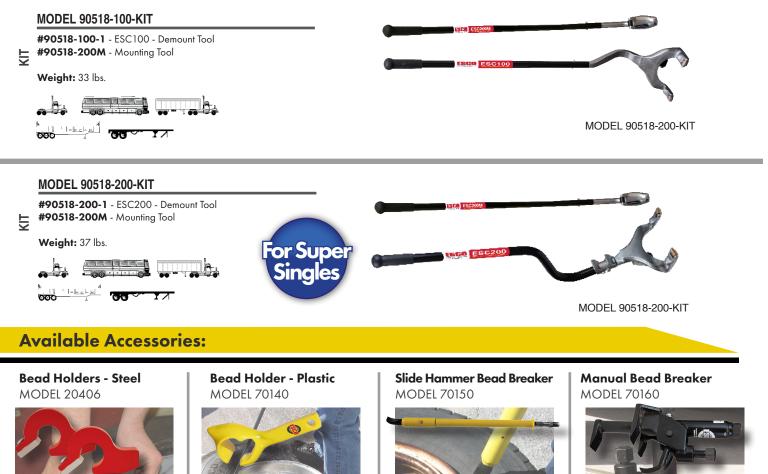

## ESC Demount/Mount Tools MODEL 90518 SERIES

PROFESSIONAL SERIES

## **Benefits & Features:**

| Demount & Mount All 22.50" - 24.50" tires & up.     |
|-----------------------------------------------------|
| Save Time & Money                                   |
| Only Lift Tire Once                                 |
| Does Not Damage the Bead                            |
| Simple Function                                     |
| Can be Used While Wheel is On Vehicle (Some Cases)  |
| Demount & Mount Tire in Less than 30 seconds!       |
| Rubber Coated Handle for Supported Grip & Leverage. |
|                                                     |