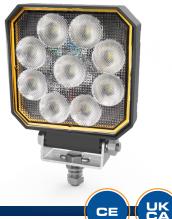

## **E92006W-BT** Square LED Bluetooth Worklight

ECCO's E92006W-BT is a standout worklight, designed to enhance the functionality and safety of commercial vehicles with its advanced Bluetooth connectivity. The worklight features a robust square flood beam with 9 LEDs, operating on a 12-24 VDC system, and is housed in a durable polycarbonate lens with an aluminum heatsink and a steel mounting bracket for long-lasting performance. Whether mounted behind a tow truck cab, on a work truck's headache rack, or at the rear of a construction vehicle, the E92006W-BT ensures maximum visibility and safety.

## **Design Features**

- 12-24 VDC
- Aluminum heatsink housing
- Nine 1.4-watt LED lights
- Control on/off, dim and group pairing with your smart phone
- Steel mounting bracket
- Polycarbonate lens

R10 PP67 PP69K RoHS REACH