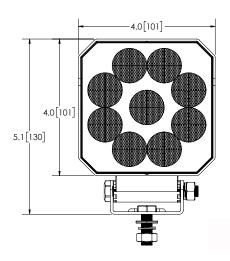

## **E92006W-BT** Square LED Bluetooth Worklight

ECCO's E92006W-BT is a standout worklight, designed to enhance the functionality and safety of commercial vehicles with its advanced Bluetooth connectivity. The worklight features a robust square flood beam with 9 LEDs, operating on a 12-24 VDC system, and is housed in a durable polycarbonate lens with an aluminum heatsink and a steel mounting bracket for long-lasting performance. Whether mounted behind a tow truck cab, on a work truck's headache rack, or at the rear of a construction vehicle, the E92006W-BT ensures maximum visibility and safety.

## **Design Features**

- 12-24 VDC
- Aluminum heatsink housing
- Nine 1.4-watt LED lights
- Control on/off, dim and group pairing with your smart phone
- Steel mounting bracket
- Polycarbonate lens

R10 PP67 PP69K RoHS REACH