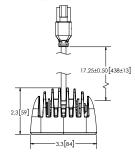

00  | 1.6         |
| EW2710   | Flood | 2,556  | 1.8         |
| EW2720   | Flood | 2,650  | 1.8         |
| EW2721   | Flood | 6,552  | 3.6         |
| EW2722   | Flood | 6,803  | 4.4         |
| EW2730   | Flood | 4,630  | 2.8         |

#### **Design Features**

EW2731

• Extremely durable and rugged worklight, designed to handle the most extreme job and weather conditions

8.937

• Flush mount lens helps alleviate snow and mud buildup

Flood

- Weather resistant Deutsch connector (excludes EW2706)
- Black powdercoated steel mounting bracket with anti-vibration bushing
- Aluminum heatsink housing, polycarbonate lens, 12-24 VDC
- Temperature range: -40°F to 149°F (-40°C to 60°C)

#### **EW2706**

Cable With Two-Wire Lead





#### **EW2710**

17.25" Cable With Deutsch Connector Lead





#### EW2720

17.75" Cable With Deutsch Connector Lead



**Specs Continued On Back** 



#### EW2721

**Deutsch Connector Lead** 









#### **EW2730**

**Deutsch Connector Lead**