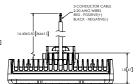

#### **Design Features**

EW2731

• Extremely durable and rugged worklight, designed to handle the most extreme job and weather conditions

8.937

• Flush mount lens helps alleviate snow and mud buildup

Flood

- Weather resistant Deutsch connector (excludes EW2706)
- Black powdercoated steel mounting bracket with anti-vibration bushing
- Aluminum heatsink housing, polycarbonate lens, 12-24 VDC
- Temperature range: -40°F to 149°F (-40°C to 60°C)