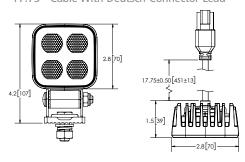

#### EW2720

17.75" Cable With Deutsch Connector Lead

**Specs Continued On Back** 