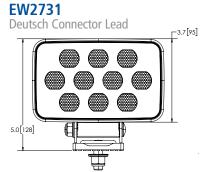

#### **Design Features**

EW2731

• Extremely durable and rugged worklight, designed to handle the most extreme job and weather conditions

8.937

• Flush mount lens helps alleviate snow and mud buildup

Flood

- Weather resistant Deutsch connector (excludes EW2706)
- Black powdercoated steel mounting bracket with anti-vibration bushing
- Aluminum heatsink housing, polycarbonate lens, 12-24 VDC
- Temperature range: -40°F to 149°F (-40°C to 60°C)

#### EW2721

**Deutsch Connector Lead** 