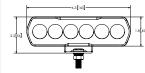

#### **EW2706**

Cable With Two-Wire Lead

#### **EW2710**

17.25" Cable With Deutsch Connector Lead