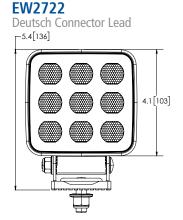

3.6         |
| EW2722   | Flood | 6,803  | 4.4         |
| EW2730   | Flood | 4,630  | 2.8         |

#### **Design Features**

EW2731

• Extremely durable and rugged worklight, designed to handle the most extreme job and weather conditions

8.937

• Flush mount lens helps alleviate snow and mud buildup

Flood

- Weather resistant Deutsch connector (excludes EW2706)
- Black powdercoated steel mounting bracket with anti-vibration bushing
- Aluminum heatsink housing, polycarbonate lens, 12-24 VDC
- Temperature range: -40°F to 149°F (-40°C to 60°C)

#### **EW2706**

Cable With Two-Wire Lead





#### **EW2710**

17.25" Cable With Deutsch Connector Lead





#### EW2720

17.75" Cable With Deutsch Connector Lead



**Specs Continued On Back** 



#### EW2721

**Deutsch Connector Lead** 









#### **EW2730**

**Deutsch Connector Lead**