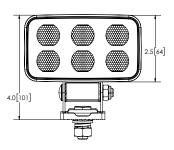

|
| EW2730   | Flood | 4,630  | 2.8         |

#### **Design Features**

EW2731

• Extremely durable and rugged worklight, designed to handle the most extreme job and weather conditions

8.937

• Flush mount lens helps alleviate snow and mud buildup

Flood

- Weather resistant Deutsch connector (excludes EW2706)
- Black powdercoated steel mounting bracket with anti-vibration bushing
- Aluminum heatsink housing, polycarbonate lens, 12-24 VDC
- Temperature range: -40°F to 149°F (-40°C to 60°C)

#### **EW2706**

Cable With Two-Wire Lead





#### **EW2710**

17.25" Cable With Deutsch Connector Lead





#### EW2720

17.75" Cable With Deutsch Connector Lead



**Specs Continued On Back** 



#### EW2721

**Deutsch Connector Lead** 









#### **EW2730**

**Deutsch Connector Lead**