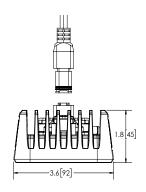

| 3.6         |
| EW2722   | Flood | 6,803  | 4.4         |
| EW2730   | Flood | 4,630  | 2.8         |

#### **Design Features**

EW2731

• Extremely durable and rugged worklight, designed to handle the most extreme job and weather conditions

8.937

• Flush mount lens helps alleviate snow and mud buildup

Flood

- Weather resistant Deutsch connector (excludes EW2706)
- Black powdercoated steel mounting bracket with anti-vibration bushing
- Aluminum heatsink housing, polycarbonate lens, 12-24 VDC
- Temperature range: -40°F to 149°F (-40°C to 60°C)

#### **EW2706**

Cable With Two-Wire Lead





#### **EW2710**

17.25" Cable With Deutsch Connector Lead





#### EW2720

17.75" Cable With Deutsch Connector Lead



**Specs Continued On Back** 



#### EW2721

**Deutsch Connector Lead** 









#### **EW2730**

**Deutsch Connector Lead**