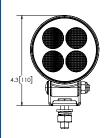

#### **EW2710**

17.25" Cable With Deutsch Connector Lead

#### EW2720

17.75" Cable With Deutsch Connector Lead

**Specs Continued On Back** 