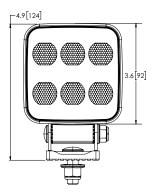

2  | 3.6         |
| EW2722   | Flood | 6,803  | 4.4         |
| EW2730   | Flood | 4,630  | 2.8         |

#### **Design Features**

EW2731

• Extremely durable and rugged worklight, designed to handle the most extreme job and weather conditions

8.937

• Flush mount lens helps alleviate snow and mud buildup

Flood

- Weather resistant Deutsch connector (excludes EW2706)
- Black powdercoated steel mounting bracket with anti-vibration bushing
- Aluminum heatsink housing, polycarbonate lens, 12-24 VDC
- Temperature range: -40°F to 149°F (-40°C to 60°C)

#### **EW2706**

Cable With Two-Wire Lead





#### **EW2710**

17.25" Cable With Deutsch Connector Lead





#### EW2720

17.75" Cable With Deutsch Connector Lead



**Specs Continued On Back** 



#### EW2721

**Deutsch Connector Lead** 









#### **EW2730**

**Deutsch Connector Lead**