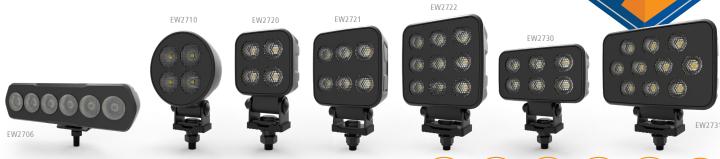

# **EW2700 CARBON™ SERIES**

### **LED Worklights**

ECCO's EW2700 Carbon™ Series worklights are equipped with ultra bright, high intensity LED flood lights. Its 12-24 VDC compatibility is suitable for a variety of vehicles, including work trucks, snowplows and tow trucks. The aluminum heatsink housing and polycarbonate lens offer superior protection, while the flush mount lens design prevents snow and mud buildup, maintaining clear visibility and stability in all conditions. Its steel mounting bracket with anti-vibration padding ensures strength and steadiness.

| Models   |       |        |             |
|----------|-------|--------|-------------|
| PART NO. | TYPE  | LUMENS | <b>AMPS</b> |
| EW2706   | Flood | 1,300  | 1.6         |
| EW2710   | Flood | 2,556  | 1.8         |
| EW2720   | Flood | 2,650  | 1.8         |
| EW2721   | Flood | 6,552  | 3.6         |
| EW2722   | Flood | 6,803  | 4.4         |
| EW2730   | Flood | 4,630  | 2.8         |